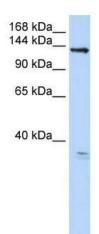

## **Product images:**

WB Suggested Anti-ANO3 Antibody Titration: 0.2-1 ug/ml; ELISA Titer: 1: 312500; Positive Control: 293T cell lysate

This product is to be used for laboratory only. Not for diagnostic or therapeutic use. ©2022 OriGene Technologies, Inc., 9620 Medical Center Drive, Ste 200, Rockville, MD 20850, US