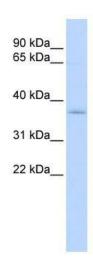

## **Product images:**

WB Suggested Anti-SFXN3 Antibody Titration: 0.2-1 ug/ml; ELISA Titer: 1: 1562500; Positive Control: CCRF-CEM cell lysate