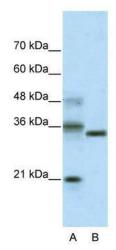

## **Product images:**

WB Suggested Anti-HES4 Antibody Titration: 5.0 ug/ml; ELISA Titer: 1:312500; Positive Control: Transfected 293T

This product is to be used for laboratory only. Not for diagnostic or therapeutic use. ©2024 OriGene Technologies, Inc., 9620 Medical Center Drive, Ste 200, Rockville, MD 20850, US