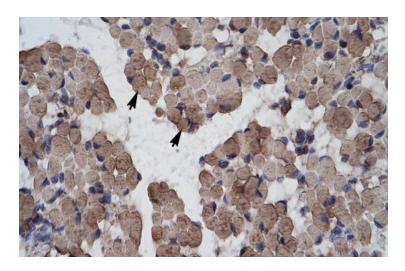

## **Product images:**

90 kDa 60 kDa 42 kDa 32 kDa\_ 23 kDa

WB Suggested Anti-LHX9 Antibody Titration: 1.25 ug/ml; ELISA Titer: 1:312500; Positive Control: Jurkat cell lysate

Human Muscle