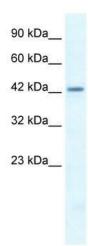

## **Product images:**

WB Suggested Anti-LW-1 Antibody Titration: 0.2-1 ug/ml; ELISA Titer: 1:1562500; Positive Control: Jurkat cell lysate

Human Skin