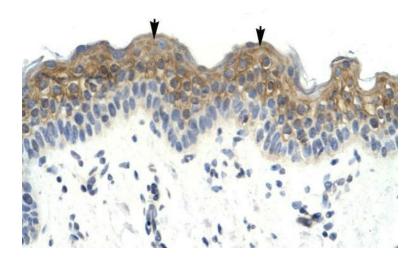

## **Product images:**

WB Suggested Anti-LW-1 Antibody Titration: 0.2-1 ug/ml; ELISA Titer: 1:1562500; Positive Control: Jurkat cell lysate

Human Skin