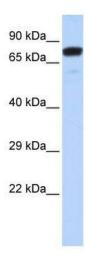

## **Product images:**

WB Suggested Anti-ZNF221 Antibody Titration: 0.2-1 ug/ml; ELISA Titer: 1:312500; Positive Control: Hela cell lysate