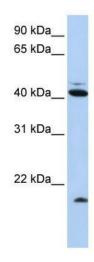

## **Product images:**

WB Suggested Anti-UBD Antibody Titration: 0.2-1 ug/ml; ELISA Titer: 1: 312500; Positive Control: HepG2 cell lysate.UBD is supported by BioGPS gene expression data to be expressed in HepG2