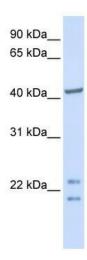

## **Product images:**

WB Suggested Anti-ENKD1 Antibody Titration: 0.2-1 ug/ml; ELISA Titer: 1: 2500; Positive Control: Human brain