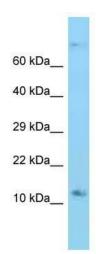

## **Product images:**

WB Suggested Anti-Rps12 Antibody; Titration: 1.0 ug/ml; Positive Control: Mouse Pancreas

This product is to be used for laboratory only. Not for diagnostic or therapeutic use. ©2022 OriGene Technologies, Inc., 9620 Medical Center Drive, Ste 200, Rockville, MD 20850, US