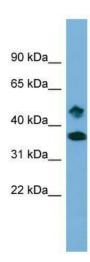

**Purification:** Protein A purified

Conjugation: Unconjugated

**Storage:** Store at -20°C as received.

**Stability:** Stable for 12 months from date of receipt.

Predicted Protein Size: 51 kDa

**Gene Name:** SET domain containing 6

## **Product images:**

WB Suggested Anti-SETD6 Antibody Titration: 0.2-1 ug/ml; Positive Control: THP-1 cell lysate