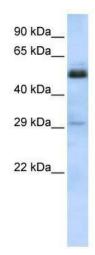

## **Product images:**

WB Suggested Anti-SCML1 Antibody Titration: 0.2-1 ug/ml; ELISA Titer: 1:12500; Positive Control: Hela cell lysate SCML1 is supported by BioGPS gene expression data to be expressed in HeLa