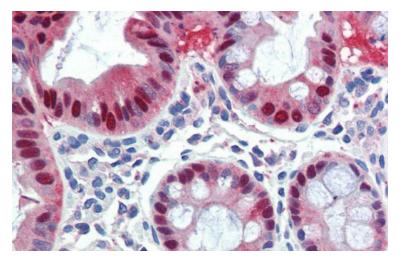

Immunohistochemistry with Human Colon lysate tissue at an antibody concentration of 5.0 ug/ml using anti-SCML1 antibody