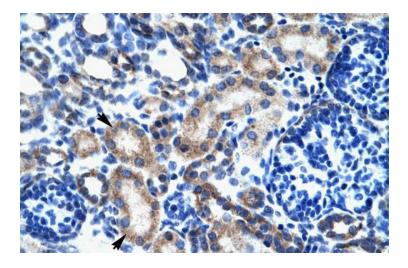

## **Product images:**

WB Suggested Anti-ONECUT2 Antibody Titration: 1.25 ug/ml; ELISA Titer: 1:312500; Positive Control: Jurkat cell lysate

Human kidney

This product is to be used for laboratory only. Not for diagnostic or therapeutic use. ©2022 OriGene Technologies, Inc., 9620 Medical Center Drive, Ste 200, Rockville, MD 20850, US