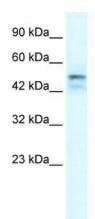

## **Product images:**

WB Suggested Anti-ONECUT2 Antibody Titration: 1.25 ug/ml; ELISA Titer: 1:312500; Positive Control: Jurkat cell lysate

Human kidney

This product is to be used for laboratory only. Not for diagnostic or therapeutic use. ©2022 OriGene Technologies, Inc., 9620 Medical Center Drive, Ste 200, Rockville, MD 20850, US