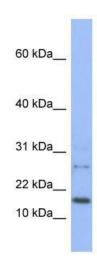

## **Product images:**

WB Suggested Anti-EDF1 Antibody Titration: 0.2-1 ug/ml; ELISA Titer: 1:1562500; Positive Control: THP-1 cell lysate

Control: no antibody

EDF1

WB Suggested Anti-GPD1 Antibody ; Titration: 5 ug/ml; Positive Control: HG