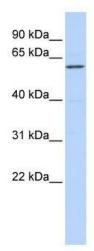

## **Product images:**

WB Suggested Anti-ZNF165 Antibody Titration: 0.2-1 ug/ml; ELISA Titer: 1:12500; Positive Control: Hela cell lysate

Immunohistochemistry with Human Placenta lysate tissue at an antibody concentration of 5.0 ug/ml using anti-ZNF165 antibody