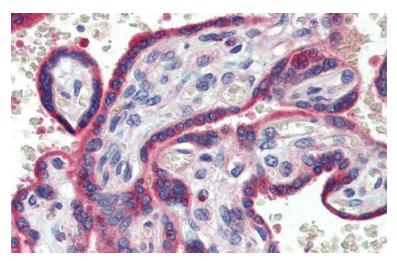

## **Product images:**

WB Suggested Anti-ZNF165 Antibody Titration: 0.2-1 ug/ml; ELISA Titer: 1:12500; Positive Control: Hela cell lysate

Immunohistochemistry with Human Placenta lysate tissue at an antibody concentration of 5.0 ug/ml using anti-ZNF165 antibody