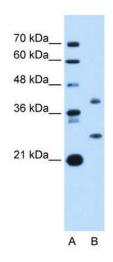

## **Product images:**

WB Suggested Anti-ST8SIA2 Antibody Titration: 1 ug/ml; Positive Control: HepG2 cell lysate

Human kidney