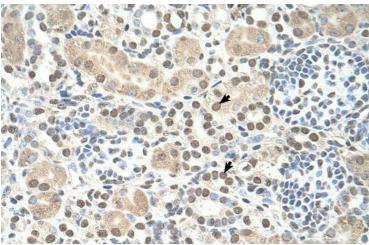

## **Product images:**

WB Suggested Anti-ST8SIA2 Antibody Titration: 1 ug/ml; Positive Control: HepG2 cell lysate

Human kidney