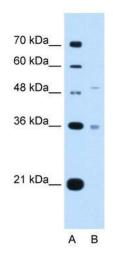

### **Product images:**

WB Suggested Antibody Titration: 2.5 ug/ml; Positive Control: HepG0

Human kidney