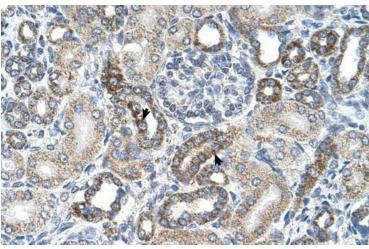

### **Product images:**

WB Suggested Antibody Titration: 2.5 ug/ml; Positive Control: HepG0

Human kidney