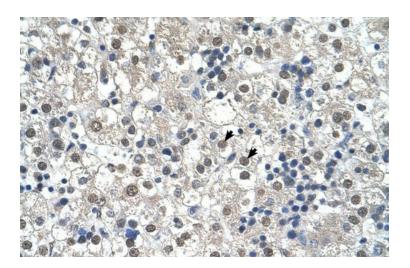

### **Product images:**

WB Suggested Antibody Titration: 2.5 ug/ml; Positive Control: Jurkat

Human Liver

This product is to be used for laboratory only. Not for diagnostic or therapeutic use. ©2022 OriGene Technologies, Inc., 9620 Medical Center Drive, Ste 200, Rockville, MD 20850, US