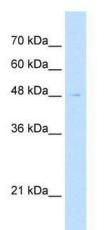

### **Product images:**

WB Suggested Antibody Titration: 2.5 ug/ml; Positive Control: Jurkat

Human Liver

This product is to be used for laboratory only. Not for diagnostic or therapeutic use. ©2022 OriGene Technologies, Inc., 9620 Medical Center Drive, Ste 200, Rockville, MD 20850, US