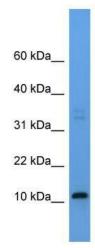

### **Product images:**

WB Suggested Anti-Cyyr1 Antibody Titration: 0.2-1 ug/ml; ELISA Titer: 1: 12500; Positive Control: Rat Brain

This product is to be used for laboratory only. Not for diagnostic or therapeutic use. ©2022 OriGene Technologies, Inc., 9620 Medical Center Drive, Ste 200, Rockville, MD 20850, US