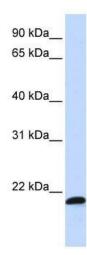

## **Product images:**

WB Suggested Anti-C21orf56 Antibody Titration: 0.2-1 ug/ml; ELISA Titer: 1: 12500; Positive Control: MCF7 cell lysate