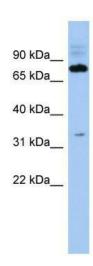

Purification: Protein A purified

Conjugation: Unconjugated

**Storage:** Store at -20°C as received.

**Stability:** Stable for 12 months from date of receipt.

Predicted Protein Size: 74 kDa

**Gene Name:** family with sequence similarity 161 member B

## **Product images:**

WB Suggested Anti-FAM161B Antibody Titration: 0.2-1 ug/ml; ELISA Titer: 1: 312500; Positive Control: THP-1 cell lysate