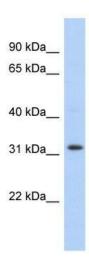

## **Product images:**

WB Suggested Anti-C1orf131 Antibody Titration: 0.2-1 ug/ml; ELISA Titer: 1: 312500; Positive Control: Transfected 293T