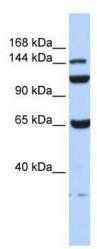

### **Product images:**

WB Suggested Anti-EFCAB13 Antibody Titration: 0.2-1 ug/ml; ELISA Titer: 1: 1562500; Positive Control: 293T cell lysate

This product is to be used for laboratory only. Not for diagnostic or therapeutic use. ©2022 OriGene Technologies, Inc., 9620 Medical Center Drive, Ste 200, Rockville, MD 20850, US