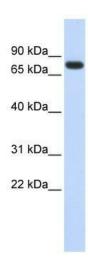

## **Product images:**

WB Suggested Anti-ANKRD13B Antibody Titration: 0.2-1 ug/ml; ELISA Titer: 1: 312500; Positive Control: Human heart