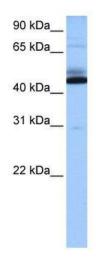

## **Product images:**

WB Suggested Anti-C15orf27 Antibody Titration: 0.2-1 ug/ml; Positive Control: Human heart