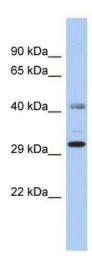

**Concentration:** lot specific

**Purification:** Protein A purified

Conjugation: Unconjugated

**Storage:** Store at -20°C as received.

**Stability:** Stable for 12 months from date of receipt.

Predicted Protein Size: 29 kDa

## **Product images:**

WB Suggested Anti-ARL14EPAntibody Titration: 0.2-1 ug/ml; ELISA Titer: 1: 1562500; Positive Control: OVCAR-3 cell lysate