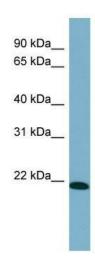

# **Product images:**

WB Suggested Anti-TIRAP Antibody Titration: 0.2-1 ug/ml; ELISA Titer: 1: 312500; Positive Control: Human Placenta