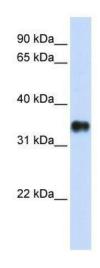

## **Product images:**

WB Suggested Anti-KCTD7 Antibody Titration: 0.2-1 ug/ml; ELISA Titer: 1:62500; Positive Control: Transfected 293T

Host: Rabbit; Target Name: KCTD7; Sample Tissue: Human Adult Placenta; Antibody Dilution: 1.0 ug/ml