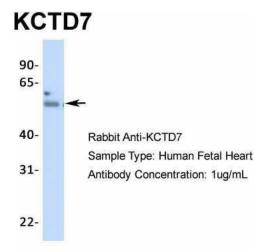

Host: Rabbit; Target Name: KCTD7; Sample Tissue: Human Fetal Lung; Antibody Dilution: 1.0 ug/ml

Host: Rabbit; Target Name: KCTD7; Sample Tissue: Human Fetal Heart; Antibody Dilution: 1.0 ug/ml