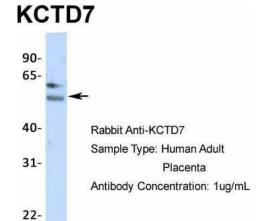

## **Product images:**

WB Suggested Anti-KCTD7 Antibody Titration: 0.2-1 ug/ml; ELISA Titer: 1:62500; Positive Control: Transfected 293T

Host: Rabbit; Target Name: KCTD7; Sample Tissue: Human Adult Placenta; Antibody Dilution: 1.0 ug/ml