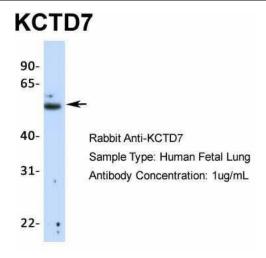

Host: Rabbit; Target Name: KCTD7; Sample Tissue: Human Fetal Lung; Antibody Dilution: 1.0 ug/ml

Host: Rabbit; Target Name: KCTD7; Sample Tissue: Human Fetal Heart; Antibody Dilution: 1.0 ug/ml