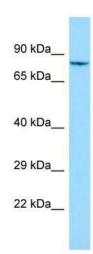

## **Product images:**

WB Suggested Anti-SHKBP1 Antibody; Titration: 1.0 ug/ml; Positive Control: HepG2 Whole Cell

This product is to be used for laboratory only. Not for diagnostic or therapeutic use. ©2024 OriGene Technologies, Inc., 9620 Medical Center Drive, Ste 200, Rockville, MD 20850, US