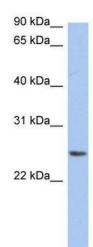

### **Product images:**

WB Suggested Anti-NRSN2 Antibody Titration: 0.2-1 ug/ml; ELISA Titer: 1: 62500; Positive Control: THP-1 cell lysate

This product is to be used for laboratory only. Not for diagnostic or therapeutic use. ©2022 OriGene Technologies, Inc., 9620 Medical Center Drive, Ste 200, Rockville, MD 20850, US