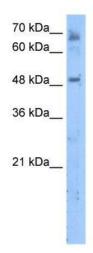

## **Product images:**

WB Suggested Anti-MBOAT7 Antibody Titration: 5.0 ug/ml; Positive Control: Jurkat cell lysate