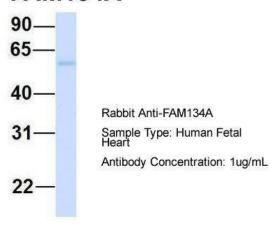

## **Product images:**

Host: Rabbit; Target Name: FAM134A; Sample Tissue: Human Fetal Heart; Antibody Dilution: 1.0 ug/ml

WB Suggested Anti-FAM134A Antibody Titration: 0.2-1 ug/ml; ELISA Titer: 1: 312500; Positive Control: HT1080 cell lysateThere is BioGPS gene expression data showing that FAM134A is expressed in HT1080