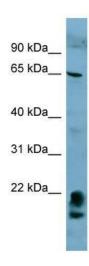

## **Product images:**

Host: Rabbit; Target Name: FAM134A; Sample Tissue: Human Fetal Heart; Antibody Dilution: 1.0 ug/ml

WB Suggested Anti-FAM134A Antibody Titration: 0.2-1 ug/ml; ELISA Titer: 1: 312500; Positive Control: HT1080 cell lysateThere is BioGPS gene expression data showing that FAM134A is expressed in HT1080