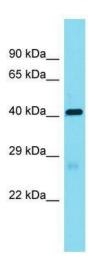

Purification: Protein A purified

Conjugation: Unconjugated

**Storage:** Store at -20°C as received.

**Stability:** Stable for 12 months from date of receipt.

Predicted Protein Size: 41 kDa

**Gene Name:** leucine rich repeat containing 19

## **Product images:**

Host: Rabbit; Target Name: Lrrc19; Sample Tissue: Mouse Heart lysates; Antibody Dilution: 1.0 ug/ml