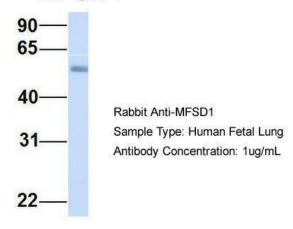

## MFSD1

Host: Rabbit; Target Name: MFSD1; Sample Tissue: Human Fetal Lung; Antibody Dilution: 1.0 ug/ml