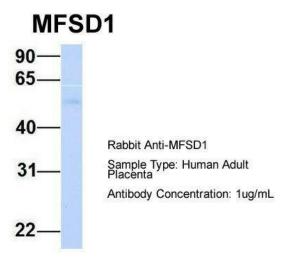

## **Product images:**

WB Suggested Anti-MFSD1 Antibody Titration: 0.2-1 ug/ml; ELISA Titer: 1: 12500; Positive Control: HT1080 cell lysate

Host: Rabbit; Target Name: MFSD1; Sample Tissue: Human Adult Placenta; Antibody Dilution: 1.0 ug/ml