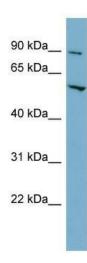

## **Product images:**

WB Suggested Anti-MFSD1 Antibody Titration: 0.2-1 ug/ml; ELISA Titer: 1: 12500; Positive Control: HT1080 cell lysate

Host: Rabbit; Target Name: MFSD1; Sample Tissue: Human Adult Placenta; Antibody Dilution: 1.0 ug/ml