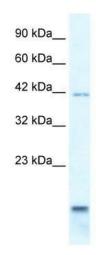

## **Product images:**

WB Suggested Anti-P2RXL1 Antibody Titration: 0.2-1 ug/ml; ELISA Titer: 1:312500; Positive

Control: HepG2 cell lysate