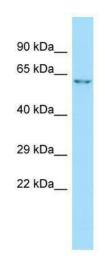

### **Product images:**

Host: Rabbit; Target Name: Gabra3; Sample Tissue: Rat Kidney lysates; Antibody Dilution: 1.0

ug/ml