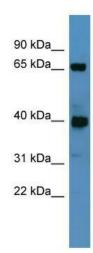

## **Product images:**

WB Suggested Anti-Galnt11 Antibody Titration: 0.2-1 ug/ml; ELISA Titer: 1: 1562500; Positive Control: Rat Heart

This product is to be used for laboratory only. Not for diagnostic or therapeutic use. ©2022 OriGene Technologies, Inc., 9620 Medical Center Drive, Ste 200, Rockville, MD 20850, US