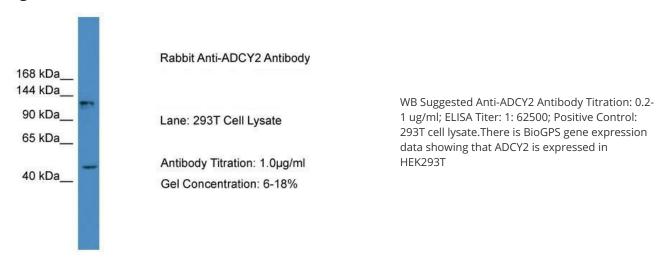

d by

the G protein beta and gamma subunit complex.

AC2; HBAC2 Synonyms:



OriGene Technologies, Inc. 9620 Medical Center Drive, Ste 200

CN: techsupport@origene.cn

Rockville, MD 20850, US Phone: +1-888-267-4436 https://www.origene.com techsupport@origene.com EU: info-de@origene.com



#### **ADCY2 Rabbit Polyclonal Antibody - TA338425**

Note: Immunogen Sequence Homology: Human: 100%; Dog: 86%; Pig: 86%; Horse: 79%; Bovine:

79%; Rabbit: 79%

**Protein Families:** Druggable Genome, Transmembrane

**Protein Pathways:** Calcium signaling pathway, Chemokine signaling pathway, Dilated cardiomyopathy, Gap

junction, GnRH signaling pathway, Melanogenesis, Oocyte meiosis, Progesterone-mediated

oocyte maturation, Purine metabolism, Vascular smooth muscle contraction

### **Product images:**