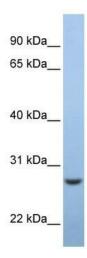

## **Product images:**

WB Suggested Anti-EMC7Antibody Titration: 0.2-1 ug/ml; ELISA Titer: 1: 312500; Positive Control: Human Muscle