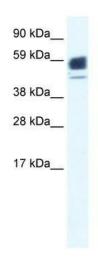

Storage: Store at -20°C as received.

**Stability:** Stable for 12 months from date of receipt.

Predicted Protein Size: 52 kDa

**Gene Name:** cholinergic receptor nicotinic alpha 1 subunit

Database Link: NP 000070

### **Product images:**

WB Suggested Anti-CHRNA1 Antibody Titration: 0.2-1 ug/ml; ELISA Titer: 1:2500; Positive Control: Human kidney