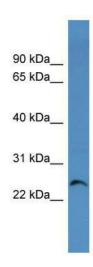

# **Product images:**

WB Suggested Anti-Cacng1 Antibody Titration: 0.2-1 ug/ml; ELISA Titer: 1:12500; Positive Control: Rat Heart