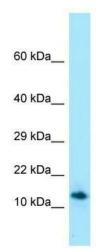

## **Product images:**

Host: Rabbit; Target Name: SPRN; Sample Tissue: HT1080 Whole Cell lysates; Antibody Dilution: 1.0 ug/ml

This product is to be used for laboratory only. Not for diagnostic or therapeutic use. ©2025 OriGene Technologies, Inc., 9620 Medical Center Drive, Ste 200, Rockville, MD 20850, US