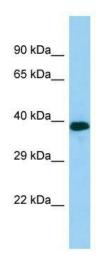

## **Product images:**

Host: Rabbit; Target Name: RGP1; Sample Tissue: HepG2 Whole cell lysates; Antibody Dilution: 1.0 ug/ml

This product is to be used for laboratory only. Not for diagnostic or therapeutic use. ©2025 OriGene Technologies, Inc., 9620 Medical Center Drive, Ste 200, Rockville, MD 20850, US