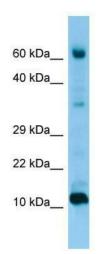

## **Product images:**

WB Suggested Anti-FABP9 Antibody; Titration: 1.0 ug/ml; Positive Control: Fetal Heart

This product is to be used for laboratory only. Not for diagnostic or therapeutic use. ©2022 OriGene Technologies, Inc., 9620 Medical Center Drive, Ste 200, Rockville, MD 20850, US