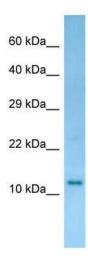

## **Product images:**

WB Suggested Anti-RGD1308134 Antibody; Titration: 1.0 ug/ml; Positive Control: Rat Small Intestine