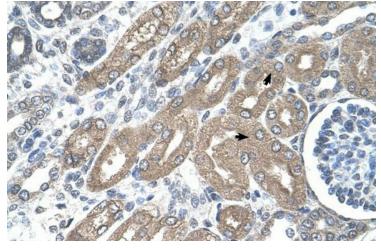

## **Product images:**

WB Suggested Anti-TDO2 Antibody Titration: 0.2-1 ug/ml ELISA Titer: 1: 62500 Positive Control: Human Fetal Heart

Rabbit Anti-CDH8 Antibody; Paraffin Embedded Tissue: Human Kidney; Cellular Data: Epithelial cells of renal tubule; Antibody Concentration: 4.0-8.0 ug/ml; Magnification: 400X