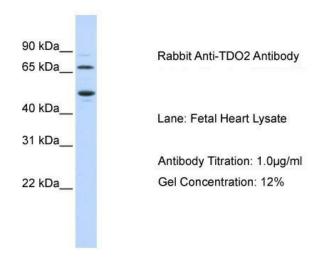

## **Product images:**

WB Suggested Anti-TDO2 Antibody Titration: 0.2-1 ug/ml ELISA Titer: 1: 62500 Positive Control: Human Fetal Heart

Rabbit Anti-CDH8 Antibody; Paraffin Embedded Tissue: Human Kidney; Cellular Data: Epithelial cells of renal tubule; Antibody Concentration: 4.0-8.0 ug/ml; Magnification: 400X