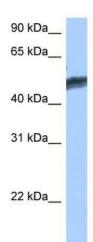

## **Product images:**

WB Suggested Anti-HNF4G Antibody Titration: 0.2-1 ug/ml; Positive Control: MCF7 cell lysate