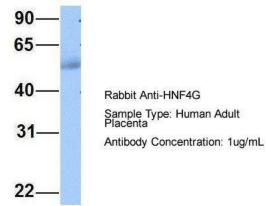

# HNF4G

Host: Rabbit; Target Name: HNF4G; Sample Tissue: Human Adult Placenta; Antibody Dilution: 1.0 ug/ml

This product is to be used for laboratory only. Not for diagnostic or therapeutic use. ©2022 OriGene Technologies, Inc., 9620 Medical Center Drive, Ste 200, Rockville, MD 20850, US