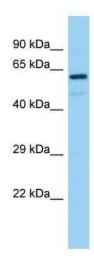

Conjugation: Unconjugated

Storage: Store at -20°C as received.

**Stability:** Stable for 12 months from date of receipt.

Predicted Protein Size: 57 kDa

**Gene Name:** RALBP1 associated Eps domain containing 2

## **Product images:**

Host: Rabbit; Target Name: REPS2; Sample Tissue: 721\_B Whole Cell lysates; Antibody Dilution: 1.0 ug/ml REPS2 is supported by BioGPS gene expression data to be expressed in 721\_B