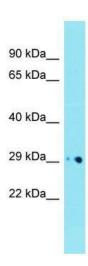

## **Product images:**

Host: Rabbit; Target Name: Dnase111; Sample Tissue: Mouse Heart lysates; Antibody Dilution: 1.0 ug/ml