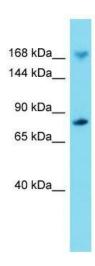

## **Product images:**

Host: Rabbit; Target Name: Iqgap2; Sample Tissue: Mouse Brain lysates; Antibody Dilution: 1.0 ug/ml