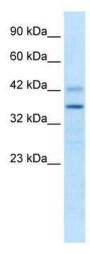

## **Product images:**

WB Suggested Anti-PRR7 Antibody Titration: 0.2-1 ug/ml; ELISA Titer: 1:12500; Positive Control: Jurkat cell lysate

Human Lung