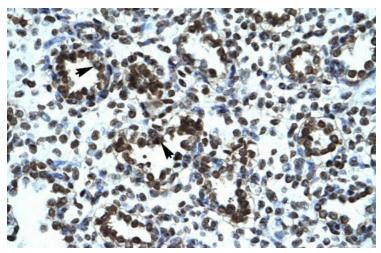

## **Product images:**

WB Suggested Anti-PRR7 Antibody Titration: 0.2-1 ug/ml; ELISA Titer: 1:12500; Positive Control: Jurkat cell lysate

Human Lung